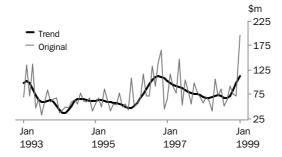

## VALUE OF BUILDINGS APPROVED

VALUE OF TOTAL BUILDING

The trend has increased markedly in the latter part of 1998 and early 1999 under the influence of strong non-residential approvals.

VALUE OF RESIDENTIAL BUILDING

The trend continues to gather upward momentum and has now gained 3.9% since September.

VALUE OF NON-RESIDENTIAL BUILDING

The turnaround in this series since September 1998 has been dramatic and it is at its highest level since June 1988.