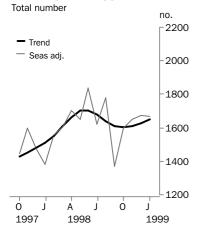

### **Dwelling units approved**

#### TREND ESTIMATES

- The trend for total dwellings increased by 1.7% in January and has risen 3.1% over the last three months.
- The trend for private sector houses increased by 1.7% to be 5.0% above the level of September 1998. It will continue to rise next month unless the seasonally adjusted estimate falls by more than 11% (nearly twice the average monthly movement).

#### SEASONALLY ADJUSTED ESTIMATES

- The seasonally adjusted estimate for total dwellings fell by 0.6% due mostly to the influence of other dwelling units.
- In seasonally adjusted terms private sector houses increased by 4.4% to 1,475 dwellings.

#### ORIGINAL ESTIMATES

- In original terms the number of dwelling units approved was 1,307, comprising 1,148 houses and 159 other dwellings. At the Statistical Local Area level Cockburn (106) approved the most dwellings in the Perth Statistical Division, while Mandurah (37) had the most in the rest of the state
- Non-residential building valued at \$197.1 million was approved in January. Two jobs, each worth more than \$5 million, were largely responsible for the Shops category being valued at \$118.7 million while the next largest contributor was Educational with \$20.0 million.