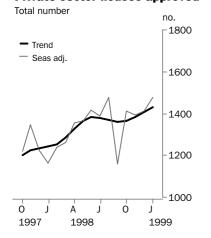

## **Private sector houses approved**

■ For further information about these and related statistics, contact Merv Leaker on Adelaide

08 8237 7585 or any ABS office shown on the back cover of this publication.

#### TREND ESTIMATES

- The trend for total dwellings increased by 1.7% in January and has risen 3.1% over the last three months.
- The trend for private sector houses increased by 1.7% to be 5.0% above the level of September 1998. It will continue to rise next month unless the seasonally adjusted estimate falls by more than 11% (nearly twice the average monthly movement).

#### SEASONALLY ADJUSTED ESTIMATES

- The seasonally adjusted estimate for total dwellings fell by 0.6% due mostly to the influence of other dwelling units.
- In seasonally adjusted terms private sector houses increased by 4.4% to 1,475 dwellings.

#### ORIGINAL ESTIMATES

- In original terms the number of dwelling units approved was 1,307, comprising 1,148 houses and 159 other dwellings. At the Statistical Local Area level Cockburn (106) approved the most dwellings in the Perth Statistical Division, while Mandurah (37) had the most in the rest of the state
- Non-residential building valued at \$197.1 million was approved in January. Two jobs, each worth more than \$5 million, were largely responsible for the Shops category being valued at \$118.7 million while the next largest contributor was Educational with \$20.0 million.