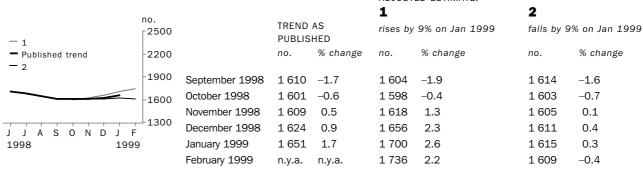

## EFFECT OF NEW SEASONALLY ADJUSTED ESTIMATES ON TREND ESTIMATES

Readers should exercise care when interpreting trend estimates. The last six trend estimates, in particular, are likely to be revised when new seasonally adjusted estimates become available.

#### TREND REVISIONS

Generally, the greater the volatility of the original series, the larger the size of the revisions to trend estimates. Analysis of the building approval original series has shown that they can be revised substantially. As a result, some months can elapse before turning points in the trend series are reliably identified.

The graphs and tables which follow present the effect of two possible scenarios on the previous trend estimates: that the February seasonally adjusted estimate is higher than the January estimate by 6% for the number of private sector houses approved and 9% for total dwelling units approved; and that the February seasonally adjusted estimate is lower than the January estimate by 6% for the number of private sector houses approved and 9% for total dwelling units approved. These percentages were chosen because they represent the average absolute monthly percentage change for these series over the last ten years.

# WHAT IF NEXT QUARTER'S SEASONALLY ADJUSTED ESTIMATE:

| no.               | )              | TREND<br>PUBLIS |          | <b>1</b> rises by | ⁄ 6% on Jan 1999 | <b>2</b> falls by 6 | 5% on Jan 1999 |
|-------------------|----------------|-----------------|----------|-------------------|------------------|---------------------|----------------|
| Published trend   | )              | no.             | % change | no.               | % change         | no.                 | % change       |
| - 2 - 150         | )              |                 |          |                   |                  |                     |                |
| -140              | September 1998 | 1 362           | -0.5     | 1 357             | -0.7             | 1 363               | -0.5           |
| -130              | October 1998   | 1 367           | 0.4      | 1 365             | 0.5              | 1 368               | 0.3            |
|                   | November 1998  | 1 384           | 1.2      | 1 390             | 1.9              | 1 382               | 1.1            |
| J J A S O N D J F | December 1998  | 1 405           | 1.6      | 1 428             | 2.7              | 1 401               | 1.3            |
| 1998 1999         | January 1999   | 1 430           | 1.7      | 1 468             | 2.8              | 1 418               | 1.2            |
|                   | February 1999  | n.y.a.          | n.y.a.   | 1 505             | 2.5              | 1 430               | 8.0            |