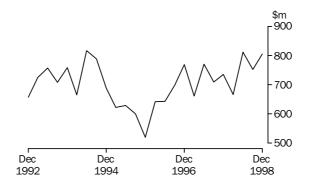

The trend continues to gather upward momentum and has now gained 3.9% since September.

VALUE OF NON-RESIDENTIAL BUILDING

The turnaround in this series since September 1998 has been dramatic and it is at its highest level since June 1988.