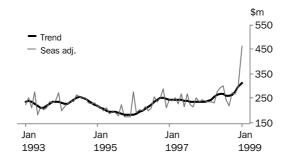

## VALUE OF BUILDINGS APPROVED

VALUE OF TOTAL BUILDING

The trend has increased markedly in the latter part of 1998 and early 1999 under the influence of strong non-residential approvals.

VALUE OF RESIDENTIAL BUILDING

The trend continues to gather upward momentum and has now gained 3.9% since September.

VALUE OF NON-RESIDENTIAL BUILDING

The turnaround in this series since September 1998 has been dramatic and it is at its highest level since June 1988.