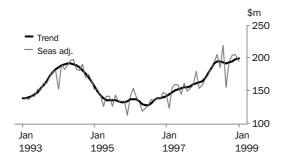

## VALUE OF BUILDINGS APPROVED

VALUE OF TOTAL BUILDING

The trend has increased markedly in the latter part of 1998 and early 1999 under the influence of strong non-residential approvals.

VALUE OF RESIDENTIAL BUILDING

The trend continues to gather upward momentum and has now gained 3.9% since September.

VALUE OF NON-RESIDENTIAL BUILDING

The turnaround in this series since September 1998 has been dramatic and it is at its highest level since June 1988.